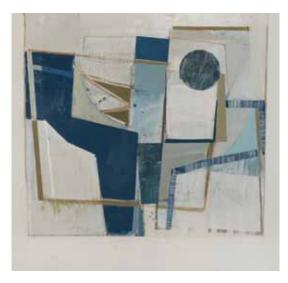

1. The Shape of Space I, 2018 oil on board  $24 \times 30 \text{cm}$ 

2. The Shape of Space II, 2018 oil on board 24 x 30cm

3. Branching Out, 2018 oil on canvas 126 x 134cm

4. Still life with Cobalt Blue, 2017-18 oil on board  $13 \times 18 \mathrm{cm}$ 

6. Landscape with Windsor Yellow and Ochre, 2017-18 oil on canvas  $122 \ge 183 \mathrm{cm}$ 

7. Three Greens, 2018 oil on linen board 40 x 50cm

8. Towards Itchenor, 2018 oil on board 13 x 18cm

9. Dell Quay, 2018 oil on board 13 x 18cm

10. Moon River Series I, 2018 oil on board 40 x 50cm

11. Tree Shape, 2017 oil on canvas 152 x 121cm

12. On the Other Side, 2018 oil on canvas 122 x 183cm

13. Interior (with Prussian Blue), 2018 oil on linen board  $40 \times 50 cm$ 

15. Untitled (Greens), 2018 oil on board 30 x 24cm

17. SeaWall, Nocturne, 2018 oil on canvas 98 x 92cm

www.jennaburlingham.com