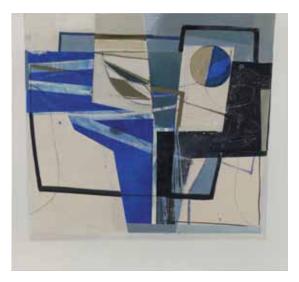

## Daisy Cook b. 1965

In The Shape of Space, Daisy Cook explores two themes - landscape and interior painting - both communicating notions of containment and absence though form and shape.

Cook's paintings are an emotional response to the world around her; there is subtlety of surface and depth, texture and light. Her landscapes are quiet and contemplative interpretations of natural environments and her interiors are equally as experiential, created by dragging, dripping and pouring oil paint that is rich in earth pigments. In all her work, Cook looks for new methods to build tensions between her shapes, with the paintings made slowly and revealing themselves over time; some areas are ambiguous and veiled, others are clear and sharp.

1. The Shape of Space I, 2018 oil on board  $24 \times 30 \text{cm}$ 

2. The Shape of Space II, 2018 oil on board 24 x 30cm

3. Branching Out, 2018 oil on canvas 126 x 134cm

4. Still life with Cobalt Blue, 2017-18 oil on board  $13 \times 18 \mathrm{cm}$ 