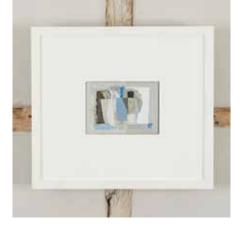

1. The Shape of Space I, 2018 oil on board  $24 \times 30 \text{cm}$ 

2. The Shape of Space II, 2018 oil on board 24 x 30cm

3. Branching Out, 2018 oil on canvas 126 x 134cm

4. Still life with Cobalt Blue, 2017-18 oil on board  $13 \times 18 \mathrm{cm}$ 