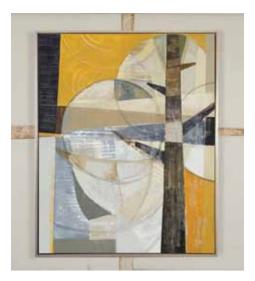

15. Untitled (Greens), 2018 oil on board 30 x 24cm

17. SeaWall, Nocturne, 2018 oil on canvas 98 x 92cm

www.jennaburlingham.com